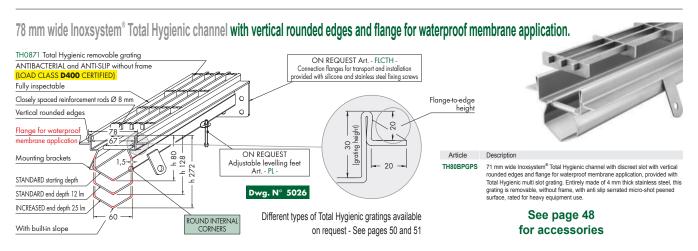

## 100 mm wide Inoxsystem® Total Hygienic channel with visible frame edge and flange for waterproof membrane application.

Dimensions can be modified on request - heavy duty top covers made from 6/8 mm thick stainless steel plate These technical drawings are property of INOXSYSTEM<sup>®</sup> and cannot be copied or reproduced without our prior written permission Page **49**