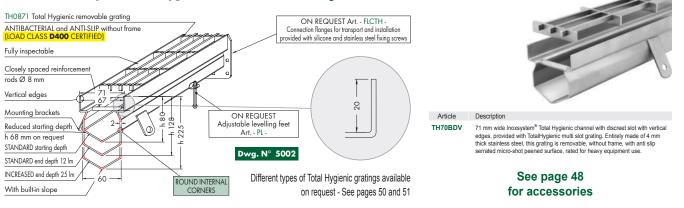

## Inoxsystem®

Stainless Steel - Think about your future

70 mm wide Inoxsystem® Total Hygienic channel with vertical edges.

TOTAL HYGIENIC

made in stainless steel AISI 304 - AISI 316 upon request