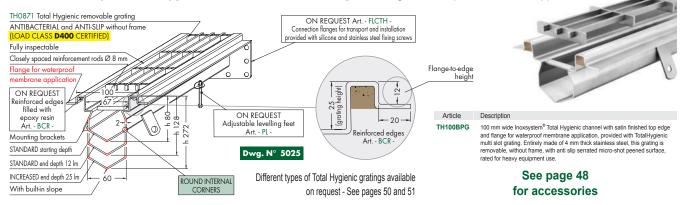

## 100 mm wide Inoxsystem® Total Hygienic channel with visible frame edge and flange for waterproof membrane application.

Dimensions can be modified on request - heavy duty top covers made from 6/8 mm thick stainless steel plate These technical drawings are property of INOXSYSTEM<sup>®</sup> and cannot be copied or reproduced without our prior written permission Page **49**