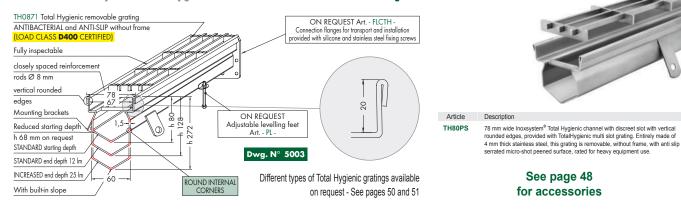

## Inoxsystem®

Stainless Steel - Think about your future

70 mm wide Inoxsystem® Total Hygienic channel with vertical edges.



TOTAL HYGIENIC

made in stainless steel AISI 304 - AISI 316 upon request

## 78 mm wide Inoxsystem® Total Hygienic channel with vertical ROUNDED edges.



## 100 mm wide Inoxsystem® Total Hygienic channel with visible frame edge and flange for waterproof membrane application.





Dimensions can be modified on request - heavy duty top covers made from 6/8 mm thick stainless steel plate These technical drawings are property of INOXSYSTEM<sup>®</sup> and cannot be copied or reproduced without our prior written permission Page **49**